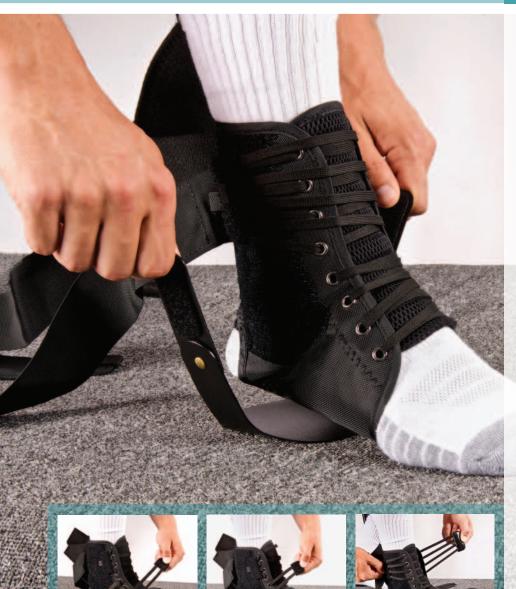

### **FIGURE 8 STRAPS**

 MIMIC ANKLE TAPING TO SECURE THE ANKLE MORTISE AND CONTROL INVERSION/ **EVERSION** 

## THREE ZONE SPEED LACER DESIGN

- NO NEED TO TIGHTEN THE LACES AT EACH EYELET
- THREE SPEED LACING TABS ALLOW FAST INDEPENDENT ADJUSTMENTS TO THE FORE-FOOT, MIDFOOT AND ANKLE

ZONE 2

SIZING: FITTING BY SHOE SIZE